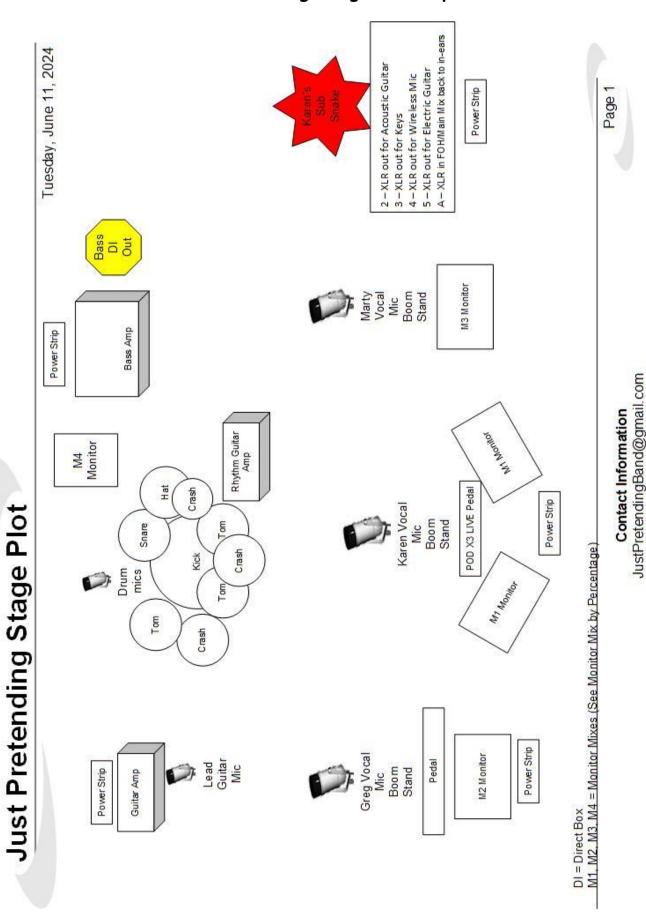

## Just Pretending Stage Plot/Input List

www.JustPretendingBand.com

## Just Pretending Stage Plot/Input List

| Input                        | Method                       |
|------------------------------|------------------------------|
| Kick                         | Mic                          |
| Snare                        | Mic                          |
| Tom 1                        | Mic                          |
| Tom 2                        | Mic                          |
| Floor Tom                    | Mic                          |
| Overheads (L) (R)            | Mic                          |
| Ride                         | Mic                          |
| High Hat                     | Mic                          |
| Lead Guitar                  | Mic Guitar Amp               |
| Bass                         | Bass Amp DI                  |
| Karen Acoustic Guitar        | XLR (sub snake 2)            |
| Karen Keys (if applicable)   | XLR (sub snake 3)            |
| Karen Wireless Mic           | XLR (sub snake 4)            |
| Karen Electric Guitar        | XLR (sub snake 5)            |
| FOH/Main Mix back to in-ears | XLR (sub snake A)            |
| Greg Vocal (Lead Guitar)     | Mic – Boom Stand             |
| Karen Vocal (Center Stage)   | My Wireless Mic – Boom Stand |
| Marty Vocal (Bass)           | Mic – Boom Stand             |

**Monitor Mix by Percentage** 

|      | Name          | Lead Vocals (All<br>Mics) | Other Vocals | Lead<br>Guitar | Bass<br>Guitar | Rhythm<br>Elec/Acoustic | Kick | Snare |
|------|---------------|---------------------------|--------------|----------------|----------------|-------------------------|------|-------|
| M1   | Karen         | 100                       | 80           | 0              | 0              | 50                      | 0    | 0     |
|      | (Lead Vocal)  |                           |              |                |                |                         |      |       |
| M2   | Greg          | 100                       | 80           | 50             | 30             | 30                      | 50   | 50    |
|      | (Lead Guitar) |                           |              |                |                |                         |      |       |
| M3   | Marty         | 100                       | 80           | 50             | 50             | 30                      | 50   | 50    |
|      | (Bass Guitar) |                           |              |                |                |                         |      |       |
| M4   | Toby          | 100                       | 80           | 50             | 50             | 30                      | 100  | 50    |
|      | (Drums)       |                           |              |                |                |                         |      |       |
| In-  | Karen         | 100                       | 100          | 100            | 100            | 100                     | 100  | 100   |
| Ears | (in-ears)     |                           |              |                |                |                         |      |       |